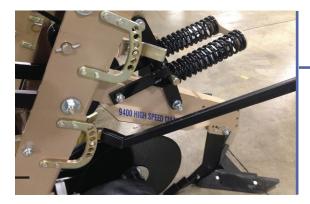

Hardened steel bushing within spring steel bushing design throughout ensures maximum life.

Automatic reset spring trip on shank helps prevent rock damage.

The 20" smooth coulter and gauge wheels may be adjusted for depth in one of six possible positions, set in 1" increments.

> Gauge wheels are positioned close to the sweep to allow better depth control and to hold down trash, so the coulter can cut through it.

Exclusive, patented depth adjustments 00.04 are made easily, without wrenches, using the special 9400 adjustment tool.