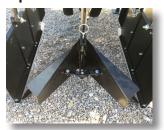

> For better penetration and improved soil flow, the angle is adjustable to three different positions. Each setting changes the sweep angle by 2°.

Notice the distance between the top of the share and the bolts on the shank. The large distance means there are no bolts in the cultivating area to snag trash.

> The share sweep point may be set in one of two positions to improve penetration in different soil conditions

Ridging Wings

Shields

**Barring Off Disks** 

Remlinger Manufacturing Co., Inc. 16394 Ū.S. 224 ■ P.O. Box 299 Kalida, OH 45853 1.800.537.7370 • 419.532.3647 Fax: 1.419.532.2244