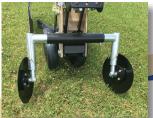

> The share sweep point may be set in one of two positions to improve penetration in different soil conditions

Ridging Wings

Shields

**Barring Off Disks** 

Remlinger Manufacturing Co., Inc. 16394 Ū.S. 224 ■ P.O. Box 299 Kalida, OH 45853 1.800.537.7370 • 419.532.3647 Fax: 1.419.532.2244