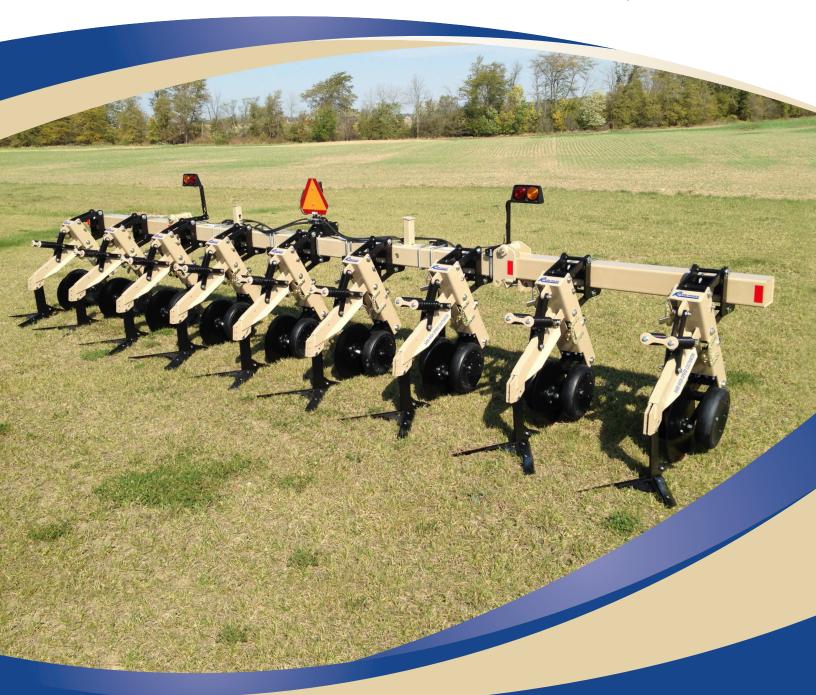

## **Model 9400 Cultivator**

Our Tradition is Quality Driven and Field Proven

## 9400 Cultivator

High Speed, High Residue, Precision Cultivation

## The 9400 is THE Cultivator for Conservation Tillage

- easiest adjustment of any cultivator on the market best depth control in the industry handles more trash without plugging
- patented wrenchless depth adjustments leaves maximum residue on the surface with less soil disturbance