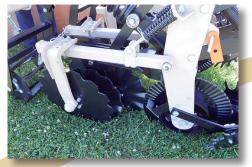

The "Original" Remlinger Precision Strip Till (PST) row unit was farmer inspired and tested. The new "Strip Builder" PST still has the same great features as the original. However; with feedback and input from our many satisfied customers; we have improved upon the original for years of hassle free operation.

The PST creates residue free, planting strips. As the strips are created, apply NH3, dry fertilizer, liquid fertilizer or any combination in one pass. These strips provide better soil aeration and quicker spring warm up. Quicker spring warm up allows earlier planting, faster emergence and better stands. Add up all of these features and you can see how the Remlinger PST can lead to higher yields.

- 5 inch, 6-1/2 inch and 8 inch depth settings
- Floating trash wheels
- Heavy duty coulter
- Heat treated deep ripper point
- 18 inch adjustable notched or 18 inch, 12 wave closing disk
- Parallel links on each row to provide a more uniform depth control
- Optional "true" spring reset shank design no need to lift the row off the ground to reset
- Optional NH3, dry fertilizer tube, liquid fertilizer tube or any combination
- Provides better soil aeration
- Quicker spring warm up allows earlier planting
- Faster crop emergence and better, fuller stands
- All of these benefits lead to better yields