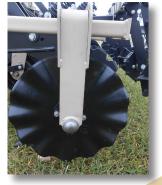

#### **Roller Options**

**Straight Blade Roller** Spring usage, best if used just prior to planting. Reduces clods and produces a firm seedbed.