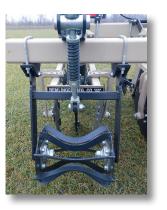

- 5 inch, 6-1/2 inch and 8 inch depth settings
- Floating trash wheels
- Heavy duty coulter
- Heat treated deep ripper point
- 18 inch adjustable notched or 18 inch, 12 wave closing disk
- Parallel links on each row to provide a more uniform depth control
- Optional "true" spring reset shank design no need to lift the row off the ground to reset
- Optional NH3, dry fertilizer tube, liquid fertilizer tube or any combination
- Provides better soil aeration
- Quicker spring warm up allows earlier planting
- Faster crop emergence and better, fuller stands
- All of these benefits lead to better yields