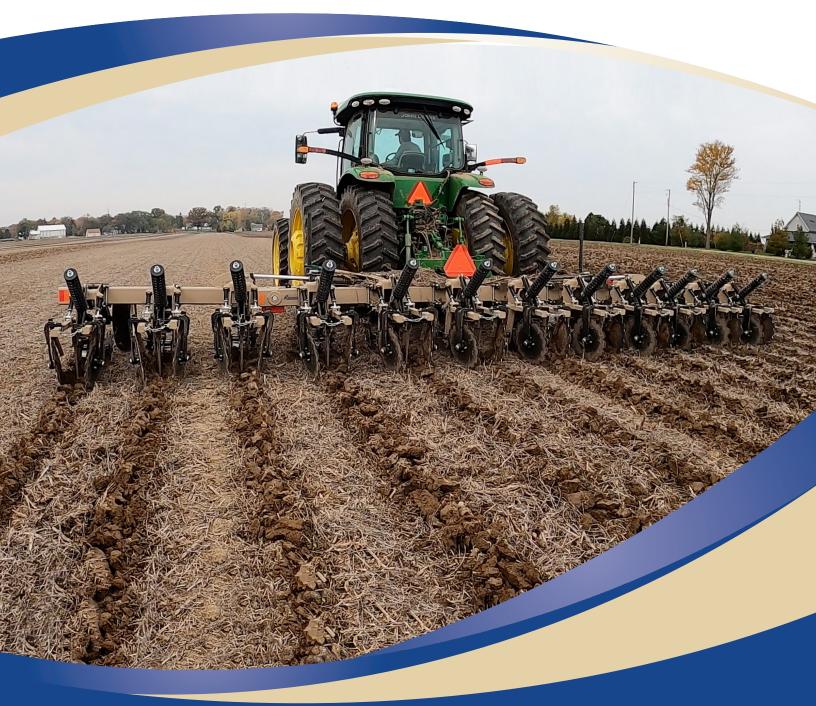

# **Strip Till**

The Ultimate in Strip Till Versatility and Performance

## Rugged, Dependable and Easy to Use

Available in 6 and 8 Row Pull Package or 6, 8 and 12 row 3 point

The "Original" Remlinger Precision Strip Till (PST) row unit was farmer inspired and tested. The new "Strip Builder" PST still has the same great features as the original. However; with feedback and input from our many satisfied customers; we have improved upon the original for years of hassle free operation.

The PST creates residue free, planting strips. As the strips are created, apply NH3, dry fertilizer, liquid fertilizer or any combination in one pass. These strips provide better soil aeration and quicker spring warm up. Quicker spring warm up allows earlier planting, faster emergence and better stands. Add up all of these features and you can see how the Remlinger PST can lead to higher yields.