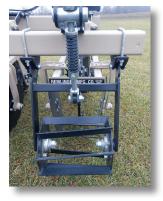

#### **Roller Options**

**Straight Blade Roller** Spring usage, best if used just prior to planting. Reduces clods and produces a firm seedbed.

### **Closing Disk Options**

**Notched Concave** 

**Contoured Blade Roller** Spring and Fall usage, general purpose. Produces a raised strip, reduces drying and warming times in the Spring.

Straight Blade with 7 Degree Camber