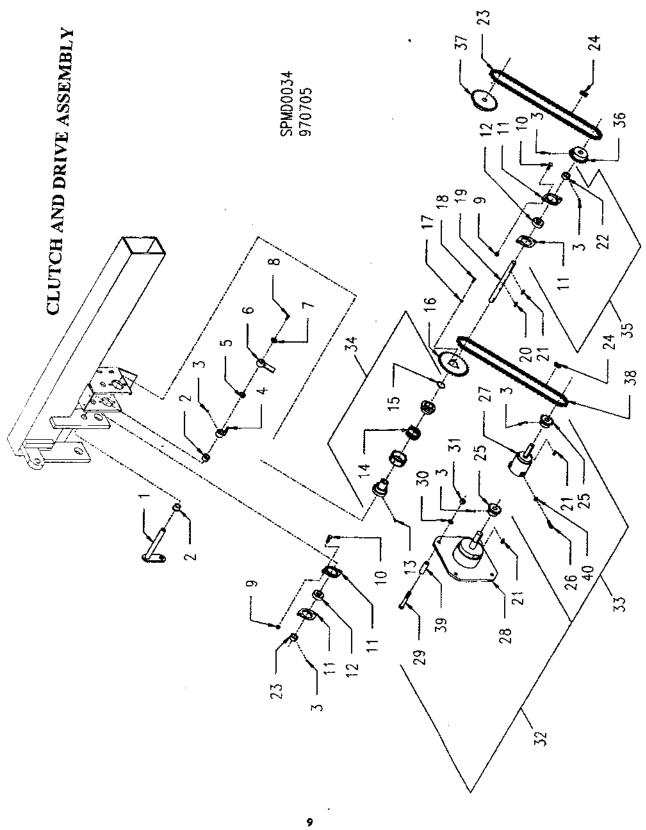

# CLUTCH AND DRIVE ASSEMBLY

| REF#        | PART#            | QTY         | DESCRIPTION                                                                          |
|-------------|------------------|-------------|--------------------------------------------------------------------------------------|
| 1           | 520068           | 1           | Clutch Engaging Shaft                                                                |
| 2           | 125006           | 2           | Oiliate Bushing                                                                      |
| 3           | 601096           | A/R         | 1/4" - 20 Set Screw 1/4" Long                                                        |
| 4           | 520073           | 1           | Clutch Finger Stop                                                                   |
|             | 720006           | 1           | Torsion Spring L.H.                                                                  |
| 5<br>5<br>6 | 720005           | 1           | Torsion Spring R/H.                                                                  |
| 6           | 520070           | 1           | Clutch Finger                                                                        |
| 7           | 120129           | 1           | Retainer Clutch Finger                                                               |
| 8           | 601112           | 1           | 1/4" X 3/4" Flat Head Screw                                                          |
| 9           | 600012           | 4           | 3/8" Lock Nut                                                                        |
| 10          | 601047           | 4           | 3/8" X 1" Bolt                                                                       |
| ii ii       | 105018           | 4           | 2 - Hole Flangette                                                                   |
| 12          | 702002           | 2           | Self Aligning Bearing                                                                |
| 13          | 601097           | ī           | 1/4" - 20 Set Screw, 1/2" Long                                                       |
| 14          | 720008           | i           | Drive Spring L.H.                                                                    |
| 14          | 720009           | 1 î         | Drive Spring R.H.                                                                    |
| 15          | 624031           | i           | Retaining Ring                                                                       |
| 16          | 325006           | i           | 40 - A 32 Sprocket                                                                   |
| 17          | 602002           | 3           | 1/4" Lock Washer                                                                     |
| 18          | 601067           | 3           | 1/4" X 5/8" Bolt                                                                     |
| 19          | 126013           |             | Ciutch Shaft                                                                         |
| 20          | 128013           |             | 3/16" Key                                                                            |
| 20          | 128013           |             | 1/4" Sq. Key                                                                         |
| 21          |                  | 2<br>2      | Bearing Lock Collar                                                                  |
| 23          | 702021<br>624036 |             | # 20 - 40 Chain 57 Links                                                             |
|             |                  | 1           | # 20 - 40 Connector Links                                                            |
| 24          | 624004           | 2<br>2<br>2 | # 20 - 40 Offset Link                                                                |
| 24          | 624006           |             |                                                                                      |
| 25          | 325005           |             | 40 - B 13 Sprocket                                                                   |
| 26          | 601134           | 3           | 3/8" X 1 1/4" SQ. Head Set Screw                                                     |
| 27          | 520009           | 1           | Drive Hub (5 Bolt, 82 Model) (PT-5', 7', 10', 12', 14'; PTNT-7')                     |
| 27          | 520133           | 1           | Drive Hub (8 Bolt, 82 Model) (15' PINT, 20' PINT)                                    |
| 28          | 520074           | 1           | Drive Plate (82' Model) (PT-15' & 20'; PTNT-10', 14' Not Shown)                      |
| 28          | 520316           | 1           | Drive Hub (83 Model)(PT-5', 7', 10', 12', 14', 15', 20'; PTNT-5', 7', 10', 12', 14') |
| 28          | 521280           | 1           | Drive Plate, (97Model) (All PT & PINT)                                               |
| 29          | 601111           | 4           | 1/2" X 5" Carriage Bolt (6 Bolt Hub, 82 Model)                                       |
| 29          | 601140           | 4           | 1/2" X 3 1/4" Carriage Bolt                                                          |
| 30          | 601041           | 4           | 1/2" X 1 1/4" Bolt (5 - Bolt, 83 Model)                                              |
| 31          | 602007           | 4           | 1/2" Lock Washer                                                                     |
| 32          | 600006           | 4           | 1/2" Lock Nut                                                                        |
| 32          | 522066           | A/R         | Drive Plate Assembly (6 Bolt Hub, 82 Model) (Items 3, 24, 8, 31-34)                  |
| 33          | 522379           | A/R         | Drive Hub Assembly (5 Bolt 83 Model) (Items 3, 24, 28, 31-34)                        |
| 33          | 522380           | A/R         | Drive Hub Assembly (6 Bolt 83 Model) (Items 3, 24, 28, 31-34, 42)                    |
| 33          | 522001           | A/R         | Drive Hub Assembly (5 Bolt 82 Model) (Items 3, 24, 28-30, 42)                        |
| 34          | 522084           | A/R         | Drive Hub Assembly (8 Bolt 82 Model) (Items 3, 24, 28-30, 42)                        |
| 34          | 522056           | A/R         | Clutch Assembly L.H.(Shown) (Items 13-18)                                            |
| 35          | 522055           | A/R         | Clutch Assembly R.H. (Not Shown) (Items 13-18)                                       |
| 36          | 502109           | A/R         | Self - Aligning Bearing Assembly                                                     |
| 37          | 325001           | 1           | 40 - B 19 Sprocket                                                                   |
| 38          | 325002           | 1           | 40 - B 28 Sprocket                                                                   |
| 39          | 624026           | 1           | # 20 - 40 Drive Chain 61 Links                                                       |
| 40          | 123195           | 4           | 2" Spacer                                                                            |
| *           | 600003           | 3           | 3/8" Hex Nut                                                                         |
| •           | 325003           | 1           | 40-B 32 Sprocket                                                                     |
| •           | 325016           | ]           | 40-B 48 Sprocket                                                                     |
|             | 502145           | A/R         | Bearing & Lock Collar Assembly (Items 3, 12, 25)                                     |
|             |                  |             |                                                                                      |
|             |                  |             |                                                                                      |