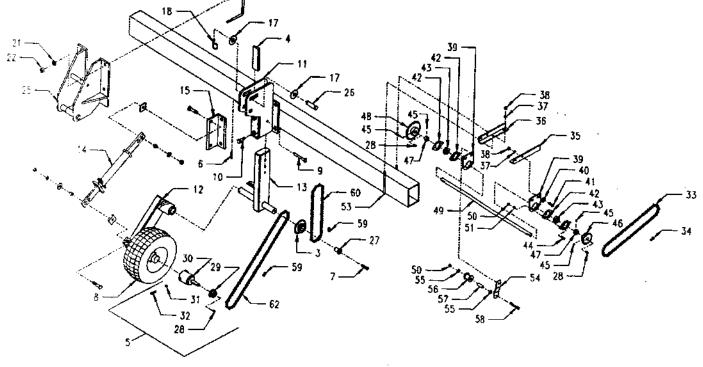

5

:

PARTS LIST FOR LIVE AXLE DRIVE

.

.

| No. and a second se | at a second second       | 2.02* X 1* Port          | Scrocket Shart (Plated) | 3/8" Flance Lock Nut         | 3/4" Lock Washer           | 3/4" Hex Nut              | Drive Arm Hitch RH (10.12.14, & 15' Conv.) | Drive Ann Hitch RH (27'Conv.) NS | Drive Arm Hitch RH(10,12,14,15,& 20° No-Till) | Drive Arm Hitch RH (30' 3-Section Drill) N/S | Drive Arm Hitch LH (10,12,14, & 15' Conv.) | Drive Arm Hitch LH (27'Conv.) N/S | Drive Arm Hitch I.H (10.12.14.15.& 20' No-Till) | Drive Arm Hitch LH (30' 3-Section Drill) N/S | Jack Shaft Bearing Hanger-(R.H. Reg. L.HN.T) | Jack Shaft Bearing Hanger-(L, H Res. R.HN.T.) | Upper Chain Guard Weldment | Sprocket - 28 Tooth, 3/4" ID | 7/16" X 1 1/2" Bott | Idler Arm      | 3/8" Flat Washer | Needle Bearing - 1" ID | Bearing with Lock Coilar - 1" ID | 7/16" X 1 1/4" Bolt | 3/8" Hex Nut     | 3/8" X 3" Spacer | 3/8" X 4 1/2" Bolt | # 40 Connecting Link | # 20 - 40 Connecting Link    | U-Bolt 3/4" X 3 1/2" X 5" Long | U-Bolt 3/4" X 7" X 5 1/2" Long | Idler Ann-Hopper (Conventional) | Idler Arm - Hopper (No-Till) | Chain (# 20 - 40) As Required |
|----------------------------------------------------------------------------------------------------------------|--------------------------|--------------------------|-------------------------|------------------------------|----------------------------|---------------------------|--------------------------------------------|----------------------------------|-----------------------------------------------|----------------------------------------------|--------------------------------------------|-----------------------------------|-------------------------------------------------|----------------------------------------------|----------------------------------------------|-----------------------------------------------|----------------------------|------------------------------|---------------------|----------------|------------------|------------------------|----------------------------------|---------------------|------------------|------------------|--------------------|----------------------|------------------------------|--------------------------------|--------------------------------|---------------------------------|------------------------------|-------------------------------|
| 10 A.                                                                                                          |                          | 5 V.                     | . –                     | 10                           | 4                          | 4                         | 1                                          | <b>p-4</b>                       | -                                             | 1                                            |                                            |                                   | -                                               | 1                                            | н                                            | 2                                             | 1                          |                              | 1                   |                | 17               |                        |                                  | τ'n                 | 3                | 7                | 11                 | 1                    | -                            | 7                              | 17                             | -                               | 1                            |                               |
| No. of the second s | 600050                   | 601047                   | 126141                  | 600043                       | 602006                     | 60004                     | 521052                                     | 521053                           | 521054                                        | 122065                                       | 521049                                     | 521050                            | 521051                                          | 122066                                       | 122054                                       | 122053                                        | 520945                     | 325002                       | 601014              | 120246         | 602009           | 702063                 | 702062                           | 601033              | 60003            | 123625           | 680109             | 624003               | 624004                       | 624010                         | 604028                         | 121458                          | 120245                       | 624150                        |
|                                                                                                                | 34                       | -<br>-                   | 36                      | 37                           | 38                         | 66                        | 40                                         | 4                                | \$                                            | 40                                           | 41                                         | 41                                | 41                                              | 41                                           | 4                                            | 42                                            | <b>6</b> 4                 | 44                           | 45                  | <b>4</b> 6     | 47               | 48                     | 49                               | 50                  | 51               | 52               | 53                 | 54                   | 55                           | 56                             | 56                             | 57                              | 57                           | 58                            |
| DISCRETION                                                                                                     | Lower Chain Guard - L.H. | Lower Chain Ouard - R.H. | Chain (# 40 X 50" Long) | Chain (# 20 - 40 X 60" Long) | Keystock 1/4" SQ. X 2 5/8" | Sprocket 1" ID - 19 Tooth | Bearing With Lock Collar - 1 1/2" ID       | Chain Roller                     | Bushing - 3/8" ID X 2"                        | Chain Roller Bracket                         | Bushing 7/16" D X 1"                       | 3/8" X 3" Bolt                    | 5/8" X 2 1/2" Bolt                              | Drive Arm Weldment (RH)                      | Sprocket Weldment                            | 3/8" X 2" Roll Pin                            | Drive - Wheel Spindle      | Drive - Wheel Hub            | 7/16" X 3" Bolt     | 7/16" Lock Nut | 7/16" Hex Nut    | 1/4" Spacer            | Floating Drive Arm               | 5/8" Hex Nut        | 5/8" Lock Washer | 5/W Flat Washer  | Bushing - 5/8" ID  | 1/2" Spacer          | Sprocket - 19 Tooth, 3/4" ID | Fecentric Lock Collar          | 2 - Hole Flangette             | Self - Aligning Bearing         | Bearing Holder               | Sprocket - 32 Tooth, 3/4" ID  |
| <b>OTV</b>                                                                                                     |                          |                          | ĩ                       | 1                            | <b>m</b>                   | -                         | 6                                          | <b>F</b>                         | 5                                             | _                                            |                                            | ~                                 | 6                                               | _                                            | -                                            | 1                                             | <b></b> 1                  |                              |                     | -              | 1                | 1                      |                                  | 7                   | 7                | n                | 7                  |                      |                              | 5                              | 4                              |                                 | 5                            |                               |
| SCHOOL ST                                                                                                      | 520947                   | 521235                   | 624140                  | 624139                       | 128911                     | 325063                    | 702061                                     | 400015                           | 123626                                        | 121294                                       | 123623                                     | 601084                            | 601069                                          | 520944                                       | 520948                                       | 604226                                        | 126137                     | 520946                       | 601029              | 602012         | 600007           | 120494                 | 522421                           | 600014              | 602015           | 602016           | 123068             | 120498               | 325001                       | 702021                         | 105018                         | 702002                          | 100151                       | 325003                        |
|                                                                                                                | 1                        |                          | 7                       | m                            | 4                          | ~                         | \$                                         | ۲۰                               | ø                                             | 0                                            | 2                                          | 11                                | 12                                              | 13                                           | 14                                           | 15                                            | 16                         | 11                           | 18                  | <u>6</u>       | 20               | 21                     | 5                                | 23                  | 24               | 2.5              | 26                 | 27                   | 28                           | 53                             | <u>ළ</u> :                     | 31                              | 6                            | 33                            |