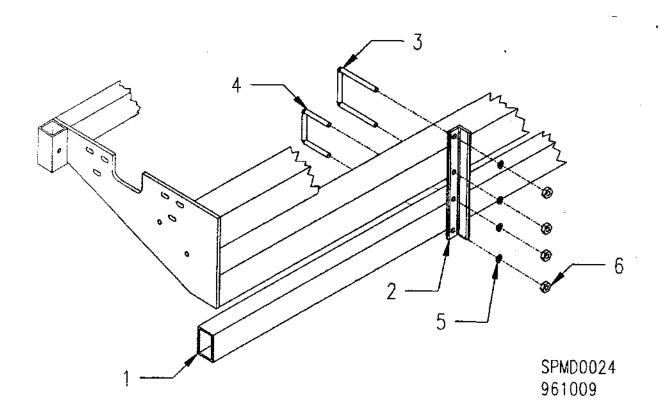

i

A,

UNIT RAILS

| REF.# | PART # | QTY       | DESCRIPTION                               |
|-------|--------|-----------|-------------------------------------------|
| 1     | 123780 | 1         | Unit Rail - 5' Grain Drill                |
| 1     | 123028 | 1&2       | Unit Rail - 7' And 14' Grain Drill        |
| 1     | 123029 | 1&2       | Unit Rail - 10' And 20' Grain Drill       |
| 1     | 123467 | 1         | Unit Rail - 12' Grain Drill               |
| 1     | 123155 | 2         | Unit Rail - 15' Grain Drill               |
| 1     | 123159 | 1         | Unit Rail - 20' Grain Drill On 40 F. H.   |
| 1     | 123030 | 2         | Unit Rail - 27' Grain Drill               |
| 2     | 122005 | 6,8,12,16 | Rail Hanger (10') (14' & 15') (20') (27') |
| 3     | 624009 | A/R       | 7/16" X 3 1/2" U-Bolt, 4 1/2" Long        |
| 4     | 624008 | A/R       | 7/16" X 3" U-Bolt, 3" Long                |
| 5     | 202012 | A/R       | 7/16" Lock Washer                         |
| 6     | 600011 | A/R       | 7/16" Lock Nut                            |