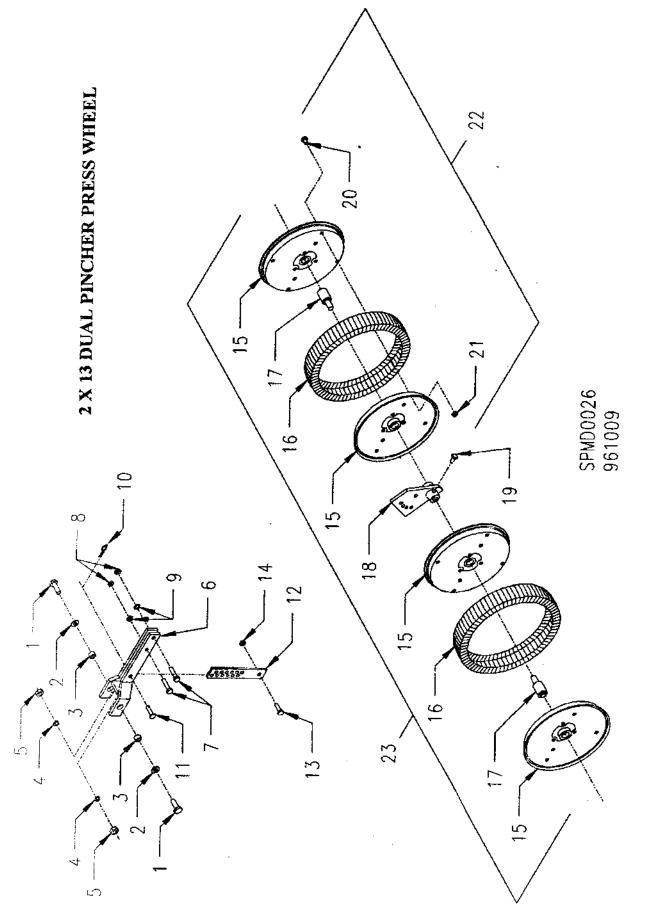

er Assembly                                          |
| 23          | 522129 | 1           | 2 X 13 Center Rib Dual Pincher Wheel Assembly                                      |
| •           | 522031 | 1           | 2 X 13 Smooth Dual Pincher Wheel and Frame Assembly                                |
| •           | 522130 | 1           | 2 X 13 Center Rib Dual Pincher Wheel and Frame Assembly                            |
| *           | 522122 | 1           | 2 X 13 Smooth Dual Pincher Wheel, Frame, Attachment Hdw and Strap (Items 1-21)     |
| *           | 522123 | 1           | 2 X 13 Center Rib Dual Pincher Wheel, Frame, Attachment Hdw and Strap (Items 1-21) |
| . *         | 522094 | 1           | Press Wheel Adjustment Strap Assembly                                              |



#### 5'& 7' 3 PT DRIVE WHEEL

| REF.#        | PART             | οτγ        | DESCRIPTION                                           |
|--------------|------------------|------------|-------------------------------------------------------|
| 1            | 520729           | 1          | Center Mast 7' 3 PT                                   |
| 2            | 522627           | 1          | Drive Wheel Arm & Hub Assembly 7'3 PT                 |
| 3            | 522516           | 1          | Idler Bearing Assembly                                |
| 4            | 120621           | 1 1        | Piste 1/2" X 2" X 7"                                  |
| 5            | 522001           | 1 1        | Hub Assembly                                          |
| 6            | 604018