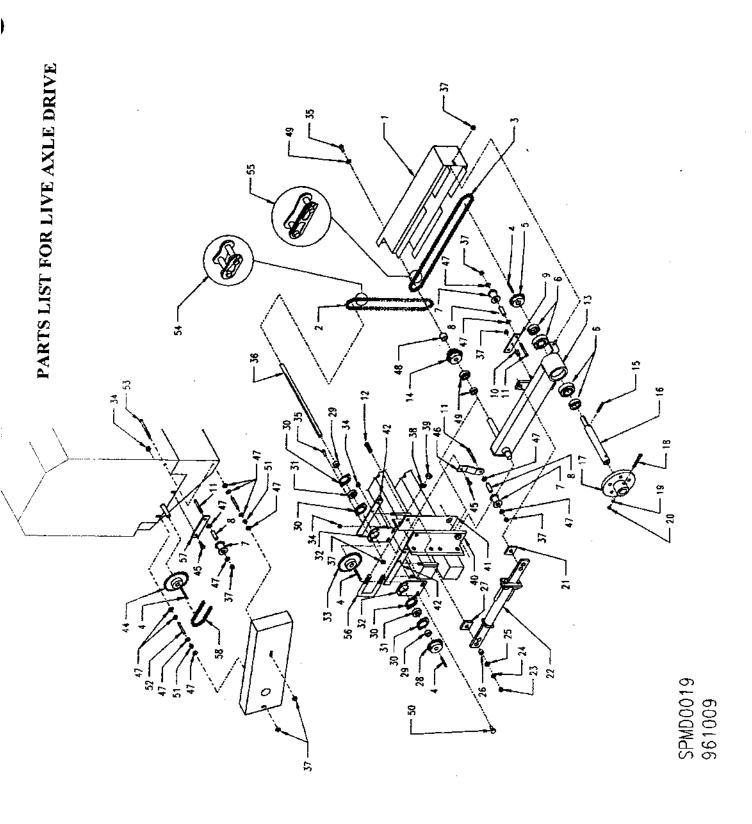

5

:

PARTS LIST FOR LIVE AXLE DRIVE

.

.

| No. and a second se | at a second second       | 2.02* X 1* Port          | Scrocket Shart (Plated) | 3/8" Flance Lock Nut         | 3/4" Lock Washer           | 3/4" Hex Nut              | Drive Arm Hitch RH (10.12.14, & 15' Conv.) | Drive Ann Hitch RH (27'Conv.) NS | Drive Arm Hitch RH(10,12,14,15,& 20° No-Till) | Drive Arm Hitch RH (30' 3-Section Drill) N/S | Drive Arm Hitch LH (10,12,14, & 15' Conv.) | Drive Arm Hitch LH (27'Conv.) N/S | Drive Arm Hitch I.H (10.12.14.15.& 20' No-Till) | Drive Arm Hitch LH (30' 3-Section Drill) N/S | Jack Shaft Bearing Hanger-(R.H. Reg. L.HN.T) | Jack Shaft Bearing Hanger-(L, H Res. R.HN.T.) | Upper Chain Guard Weldment | Sprocket - 28 Tooth, 3/4" ID | 7/16" X 1 1/2" Bott | Idler Arm      | 3/8" Flat Washer | Needle Bearing - 1" ID | Bearing with Lock Coilar - 1" ID | 7/16" X 1 1/4" Bolt | 3/8" Hex Nut     | 3/8" X 3" Spacer | 3/8" X 4 1/2" Bolt | # 40 Connecting Link | # 20 - 40 Connecting Link    | U-Bolt 3/4" X 3 1/2" X 5" Long | U-Bolt 3/4" X 7" X 5 1/2" Long | Idler Ann-Hopper (Conventional) | Idler Arm - Hopper (No-Till) | Chain (# 20 - 40) As Required |
|----------------------------------------------------------------------------------------------------------------|--------------------------|--------------------------|-------------------------|------------------------------|----------------------------|---------------------------|--------------------------------------------|----------------------------------|-----------------------------------------------|----------------------------------------------|--------------------------------------------|-----------------------------------|-------------------------------------------------|----------------------------------------------|----------------------------------------------|-----------------------------------------------|----------------------------|------------------------------|---------------------|----------------|------------------|------------------------|----------------------------------|---------------------|------------------|------------------|--------------------|----------------------|------------------------------|--------------------------------|--------------------------------|---------------------------------|------------------------------|-------------------------------|
| 10 A.                                                                                                          |                          | 5 V.                     | . –                     | 10                           | 4                          | 4                         | 1                                          | <b>p-4</b>                       | -                                             | 1                                            |                                            |                                   | -                                               | 1                                            | н                                            | 2                                             | 1                          |                              | 1                   |                | 17               |                        |                                  | τ'n                 | 3                | 7                | 11                 | 1                    | -                            | 7                              | 17                             | -                               | 1                            |                               |
| No. of the second s | 600050                   | 601047                   | 126141                  | 600043                       | 602006                     | 60004                     | 521052                                     | 521053                           | 521054                                        | 122065                                       | 521049                                     | 521050                            | 521051                                          | 122066                                       | 122054                                       | 122053                                        | 520945                     | 325002                       | 601014              | 120246         | 602009           | 702063                 | 702062                           | 601033              | 60003            | 123625           | 680109             | 624003               | 624004                       | 624010                         | 604028                         | 121458                          | 120245                       | 624150                        |
|                                                                                                                | 34                       | -<br>-                   | 36                      | 37                           | 38                         | 66                        | 40                                         | 4                                | \$                                            | 40                                           | 41                                         | 41                                | 41                                              | 41                                           | 4                                            | 42                                            | <b>6</b> 4                 | 44                           | 45                  | <b>4</b> 6     | 47               | 48                     | 49                               | 50                  | 51               | 52               | 53                 | 54                   | 55                           | 56                             | 56                             | 57                              | 57                           | 58                            |
| DISCRETION                                                                                                     | Lower Chain Guard - L.H. | Lower Chain Ouard - R.H. | Chain (# 40 X 50" Long) | Chain (# 20 - 40 X 60" Long) | Keystock 1/4" SQ. X 2 5/8" | Sprocket 1" ID - 19 Tooth | Bearing With Lock Collar - 1 1/2" ID       | Chain Roller                     | Bushing - 3/8" ID X 2"                        | Chain Roller Bracket                         | Bushing 7/16" D X 1"                       | 3/8" X 3" Bolt                    | 5/8" X 2 1/2" Bolt                              | Drive Arm Weldment (RH)                      | Sprocket Weldment                            | 3/8" X 2" Roll Pin                            | Drive - Wheel Spindle      | Drive - Wheel Hub            | 7/16" X 3" Bolt     | 7/16" Lock Nut | 7/16" Hex Nut    | 1/4" Spacer            | Floating Drive Arm               | 5/8" Hex Nut        | 5/8" Lock Washer | 5/W Flat Washer  | Bushing - 5/8" ID  | 1/2" Spacer          | Sprocket - 19 Tooth, 3/4" ID | Fecentric Lock Collar          | 2 - Hole Flangette             | Self - Aligning Bearing         | Bearing Holder               | Sprocket - 32 Tooth, 3/4" ID  |
| <b>OTV</b>                                                                                                     |                          |                          | ĩ                       | 1                            | <b>m</b>                   | -                         | 6                                          | <b>F</b>                         | 5                                             | _                                            |                                            | ~                                 | 6                                               | _                                            | -                                            | 1                                             | <b></b> 1                  |                              |                     | -              | 1                | 1                      |                                  | 7                   | 7                | n                | 7                  |                      |                              | 5                              | 4                              |                                 | 5                            |                               |
| SCHOOL ST                                                                                                      | 520947                   | 521235                   | 624140                  | 624139                       | 128911                     | 325063                    | 702061                                     | 400015                           | 123626                                        | 121294                                       | 123623                                     | 601084                            | 601069                                          | 520944                                       | 520948                                       | 604226                                        | 126137                     | 520946                       | 601029              | 602012         | 600007           | 120494                 | 522421                           | 600014              | 602015           | 602016           | 123068             | 120498               | 325001                       | 702021                         | 105018                         | 702002                          | 100151                       | 325003                        |
|                                                                                                                | 1                        |                          | 7                       | m                            | 4                          | ~                         | \$                                         | ۲۰                               | ø                                             | 0                                            | 2                                          | 11                                | 12                                              | 13                                           | 14                                           | 15                                            | 16                         | 11                           | 18                  | <u>6</u>       | 20               | 21                     | 5                                | 23                  | 24               | 2.5              | 26                 | 27                   | 28                           | 53                             | <u>ළ</u> :                     | 31                              | 6                            | 33                            |