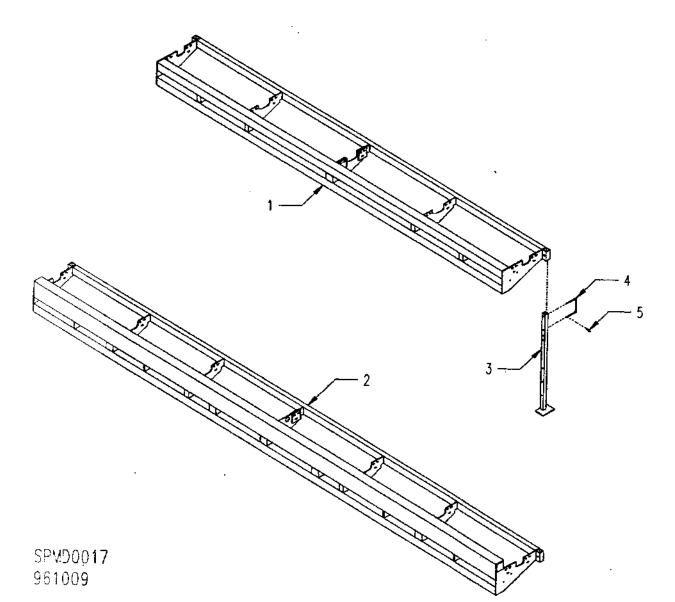

i

A,

UNIT RAILS

| REF.# | PART # | QTY       | DESCRIPTION                               |
|-------|--------|-----------|-------------------------------------------|
| 1     | 123780 | 1         | Unit Rail - 5' Grain Drill                |
| 1     | 123028 | 1&2       | Unit Rail - 7' And 14' Grain Drill        |
| 1     | 123029 | 1&2       | Unit Rail - 10' And 20' Grain Drill       |
| 1     | 123467 | 1         | Unit Rail - 12' Grain Drill               |
| 1     | 123155 | 2         | Unit Rail - 15' Grain Drill               |
| 1     | 123159 | 1         | Unit Rail - 20' Grain Drill On 40 F. H.   |
| 1     | 123030 | 2         | Unit Rail - 27' Grain Drill               |
| 2     | 122005 | 6,8,12,16 | Rail Hanger (10') (14' & 15') (20') (27') |
| 3     | 624009 | A/R       | 7/16" X 3 1/2" U-Bolt, 4 1/2" Long        |
| 4     | 624008 | A/R       | 7/16" X 3" U-Bolt, 3" Long                |
| 5     | 202012 | A/R       | 7/16" Lock Washer                         |
| 6     | 600011 | A/R       | 7/16" Lock Nut                            |