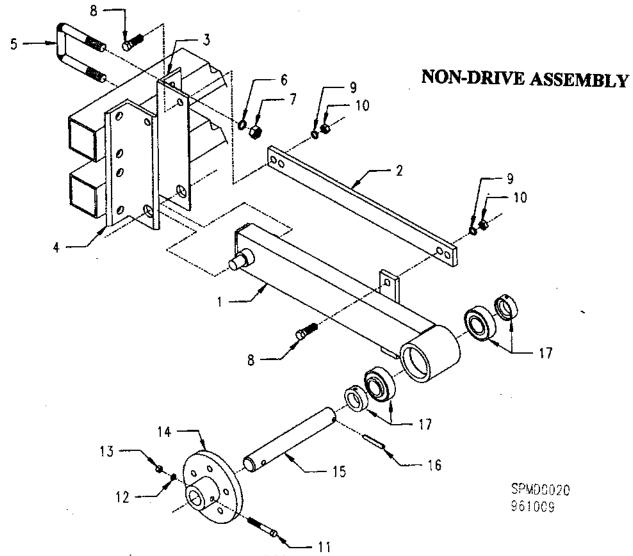

•

| REF#- | PART#  | QTY | DESCRIPTION                                                             |
|-------|--------|-----|-------------------------------------------------------------------------|
| 1     | 520993 | 1   | Non-Drive Arm                                                           |
| 2     | 120019 | 1   | Non-Drive Wheel Strap                                                   |
| 3     | 521049 | 1   | Drive Arm Hitch L.H. (10', 12', 14', & 15' Conv. Drills)                |
| 3     | 122057 | 1   | Drive Arm Hitch L.H. (10', 12', 14', 15', & 20' Conv. Drills) Not Shown |
| 3     | 521050 | 1   | Drive Arm Hitch L.H. (27' Conv. Drills) - Not Shown                     |
| 3     | 521051 | 1   | Drive Arm Hitch L.H. (10', 12', 14', 15', & 20' No-Till) -Not Shown     |
| 3     | 122065 | 1   | Drive Arm Hitch L.H. (30' 3-Section Drill) - Not Shown                  |
| 4     | 521052 | 1   | Drive Arm Hitch R.H. (10', 12', 14', 15' Conv. Drills)                  |
| 4     | 521053 | 1 1 | Drive Arm Hitch R.H. (27' Conv. Drills) Not Shown                       |
| 4     | 521054 | 1   | Drive Arm Hitch R.H. (10', 12', 14', 15', & 20' No-Till) Not Shown      |
| 4     | 122066 | 1   | Drive Arm Hitch R.H. (30' 3-Section Drill) - Not Shown                  |
| 5     | 624010 | 4   | 3/4" X 3 1/2" U-Bolt, 5" Long                                           |
| 5     | 604028 | 2   | 3/4" X 7" U-Bolt, 5 1/2" Long - Not Shown                               |
| 6     | 602006 | 8   | 3/4" Lock Washer                                                        |
| 7     | 600004 | 8   | 3/4" Hex Nut                                                            |
| 8     | 601108 | 2   | 5/8" X 1 3/4" Bolt                                                      |
| 9     | 602015 | 2   | 5/8" Lock Washer                                                        |
| 10    | 600016 | 2   | 5/8" Lock Nut                                                           |
| 11    | 601029 | 1   | 7/16" X 3" Bolt                                                         |
| 12    | 602012 | 1   | 7/16" Lock Washer                                                       |
| 13    | 600007 | 1   | 7/16" Hex Nut                                                           |
| 14    | 520946 | 1   | Drive Wheel Hub                                                         |
| 15    | 126138 | 1   | Wheel Spindle                                                           |
| 16    | 604226 | 1   | 3/8" X 2" Roll Pin                                                      |
| 17    | 702061 | 2   | Bearing With Lock Collar                                                |