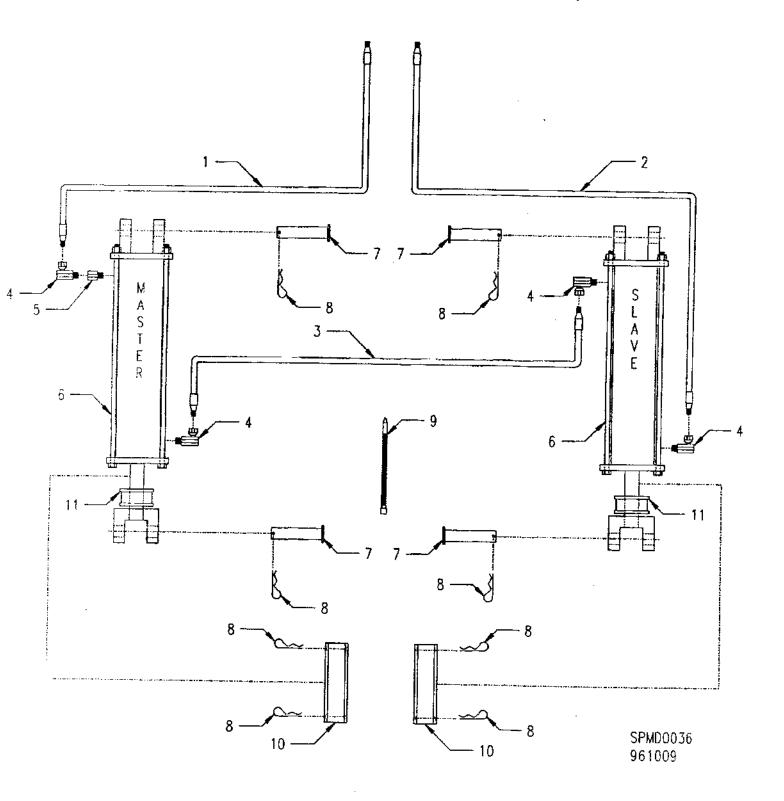

5

:

PARTS LIST FOR LIVE AXLE DRIVE

.

.

| No. and a second se | at a second second       | 2.02* X 1* Port          | Scrocket Shart (Plated) | 3/8" Flance Lock Nut         | 3/4" Lock Washer           | 3/4" Hex Nut              | Drive Arm Hitch RH (10.12.14, & 15' Conv.) | Drive Ann Hitch RH (27'Conv.) NS | Drive Arm Hitch RH(10,12,14,15,& 20° No-Till) | Drive Arm Hitch RH (30' 3-Section Drill) N/S | Drive Arm Hitch LH (10,12,14, & 15' Conv.) | Drive Arm Hitch LH (27'Conv.) N/S | Drive Arm Hitch I.H (10.12.14.15.& 20' No-Till) | Drive Arm Hitch LH (30' 3-Section Drill) N/S | Jack Shaft Bearing Hanger-(R.H. Reg. L.HN.T) | Jack Shaft Bearing Hanger-(L, H Res. R.HN.T.) | Upper Chain Guard Weldment | Sprocket - 28 Tooth, 3/4" ID | 7/16" X 1 1/2" Bott | Idler Arm      | 3/8" Flat Washer | Needle Bearing - 1" ID | Bearing with Lock Coilar - 1" ID | 7/16" X 1 1/4" Bolt | 3/8" Hex Nut     | 3/8" X 3" Spacer | 3/8" X 4 1/2" Bolt | # 40 Connecting Link | # 20 - 40 Connecting Link    | U-Bolt 3/4" X 3 1/2" X 5" Long | U-Bolt 3/4" X 7" X 5 1/2" Long | Idler Ann-Hopper (Conventional) | Idler Arm - Hopper (No-Till) | Chain (# 20 - 40) As Required |
|----------------------------------------------------------------------------------------------------------------|--------------------------|--------------------------|-------------------------|------------------------------|----------------------------|---------------------------|--------------------------------------------|----------------------------------|-----------------------------------------------|----------------------------------------------|--------------------------------------------|-----------------------------------|-------------------------------------------------|----------------------------------------------|----------------------------------------------|-----------------------------------------------|----------------------------|------------------------------|---------------------|----------------|------------------|------------------------|----------------------------------|---------------------|------------------|------------------|--------------------|----------------------|------------------------------|--------------------------------|--------------------------------|---------------------------------|------------------------------|-------------------------------|
| 10 A.                                                                                                          |                          | 5 V.                     | . –                     | 10                           | 4                          | 4                         | 1                                          | <b>p-4</b>                       | -                                             | 1                                            |                                            |                                   | -                                               | 1                                            | н                                            | 2                                             | 1                          |                              | 1                   |                | 17               |                        |                                  | τ'n                 | 3                | 7                | 11                 | 1                    | -                            | 7                              | 17                             | -                               | 1                            |                               |
| No. of the second s | 600050                   | 601047                   | 126141                  | 600043                       | 602006                     | 60004                     | 521052                                     | 521053                           | 521054                                        | 122065                                       | 521049                                     | 521050                            | 521051                                          | 122066                                       | 122054                                       | 122053                                        | 520945                     | 325002                       | 601014              | 120246         | 602009           | 702063                 | 702062                           | 601033              | 60003            | 123625           | 680109             | 624003               | 624004                       | 624010                         | 604028                         | 121458                          | 120245                       | 624150                        |
|                                                                                                                | 34                       | -<br>-                   | 36                      | 37                           | 38                         | 66                        | 40                                         | 4                                | \$                                            | 40                                           | 41                                         | 41                                | 41                                              | 41                                           | 4                                            | 42                                            | <b>6</b> 4                 | 44                           | 45                  | <b>4</b> 6     | 47               | 48                     | 49                               | 50                  | 51               | 52               | 53                 | 54                   | 55                           | 56                             | 56                             | 57                              | 57                           | 58                            |
| DISCRETION                                                                                                     | Lower Chain Guard - L.H. | Lower Chain Ouard - R.H. | Chain (# 40 X 50" Long) | Chain (# 20 - 40 X 60" Long) | Keystock 1/4" SQ. X 2 5/8" | Sprocket 1" ID - 19 Tooth | Bearing With Lock Collar - 1 1/2" ID       | Chain Roller                     | Bushing - 3/8" ID X 2"                        | Chain Roller Bracket                         | Bushing 7/16" D X 1"                       | 3/8" X 3" Bolt                    | 5/8" X 2 1/2" Bolt                              | Drive Arm Weldment (RH)                      | Sprocket Weldment                            | 3/8" X 2" Roll Pin                            | Drive - Wheel Spindle      | Drive - Wheel Hub            | 7/16" X 3" Bolt     | 7/16" Lock Nut | 7/16" Hex Nut    | 1/4" Spacer            | Floating Drive Arm               | 5/8" Hex Nut        | 5/8" Lock Washer | 5/W Flat Washer  | Bushing - 5/8" ID  | 1/2" Spacer          | Sprocket - 19 Tooth, 3/4" ID | Fecentric Lock Collar          | 2 - Hole Flangette             | Self - Aligning Bearing         | Bearing Holder               | Sprocket - 32 Tooth, 3/4" ID  |
| <b>OTV</b>                                                                                                     |                          |                          | ĩ                       | 1                            | <b>m</b>                   | -                         | 6                                          | <b>F</b>                         | 5                                             | _                                            |                                            | ~                                 | 6                                               | _                                            | -                                            | 1                                             | <b></b> 1                  |                              |                     | -              | 1                | 1                      |                                  | 7                   | 7                | n                | 7                  |                      |                              | 5                              | 4                              |                                 | 5                            |                               |
| SCHOOL ST                                                                                                      | 520947                   | 521235                   | 624140                  | 624139                       | 128911                     | 325063                    | 702061                                     | 400015                           | 123626                                        | 121294                                       | 123623                                     | 601084                            | 601069                                          | 520944                                       | 520948                                       | 604226                                        | 126137                     | 520946                       | 601029              | 602012         | 600007           | 120494                 | 522421                           | 600014              | 602015           | 602016           | 123068             | 120498               | 325001                       | 702021                         | 105018                         | 702002                          | 100151                       | 325003                        |
|                                                                                                                | 1                        |                          | 7                       | m                            | 4                          | ~                         | \$                                         | ۲۰                               | ø                                             | 0                                            | 2                                          | 11                                | 12                                              | 13                                           | 14                                           | 15                                            | 16                         | 11                           | 18                  | <u>6</u>       | 20               | 21                     | 5                                | 23                  | 24               | 2.5              | 26                 | 27                   | 28                           | 53                             | <u>ළ</u> :                     | 31                              | 6                            | 33                            |