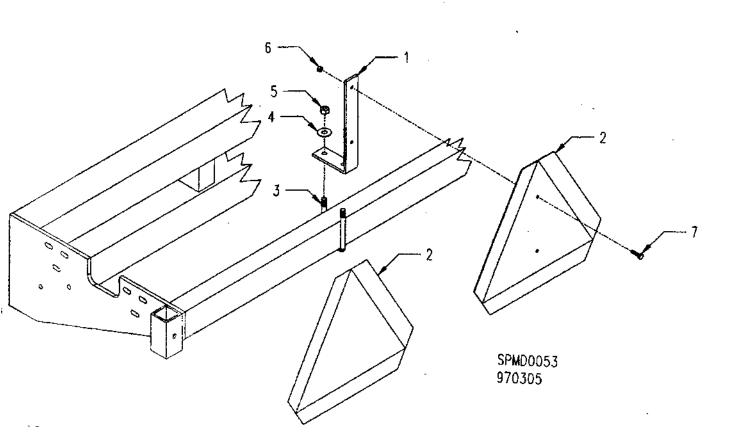

# MAIN FRAMES

| REF. # | PART#  | QTY REQ'D | DESCRIPTION                                  |
|--------|--------|-----------|----------------------------------------------|
| 1      | 520994 | 1         | 5' Main Frame - Not Shown                    |
| 1      | 520037 | 1         | 7' Main Frame - Not Shown                    |
| 1      | 520295 | 1         | 10' Main Frame - Not Shown                   |
| 1      | 520755 | 1         | 12' Main Frame - Not Shown                   |
| 1      | 520038 | 1         | 14' Main Frame - Shown                       |
| 1      | 520290 | 1         | 15' Main Frame - Not Shown                   |
| 2      | 520574 | 1         | 20' No-Till And Pull Type Main Frame - Shown |
| 2      | 520040 | 1         | 27' Main Frame - Not Shown                   |
| 3      | 521129 | 2         | Parking Stand                                |
| 4      | 126143 | 2         | Hand Grip                                    |
| 5      | 604018 | 2         | Small Hair Pin                               |