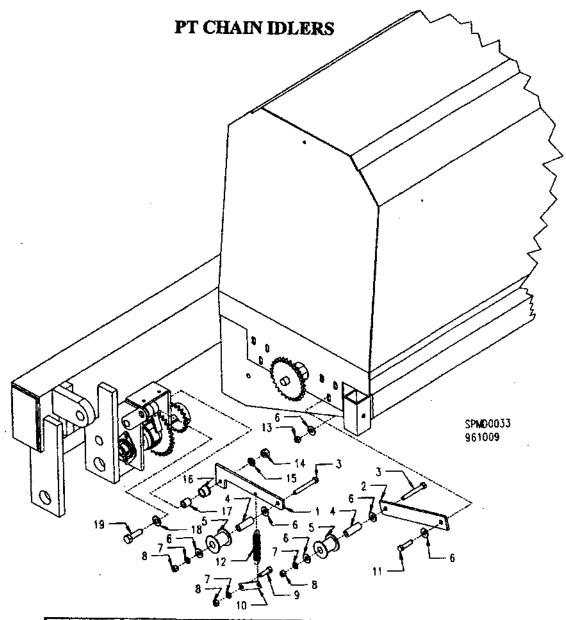

| 1250059        | 1        | Acre Meter Assembly 20' 3PT.        |
| *      | 1250061        | 1        | Acre Meter Assembly 27' 3PT.        |
| •      | 1250052        | 1        | Acre Meter Assembly 7' PT           |
| •      | 1250054        | 1        | Acre Meter Assembly 10' PT          |
|        | 1250348        | 1        | Acre Meter Assembly 12' PT          |
| *      | 1250056        | 1        | Acre Meter Assembly 14' PT          |
| *      | 1250058        | 1        | Acre Meter Assembly 15' PT          |
| *      | 1250060        | 1        | Acre Meter Assembly 20' PT          |
| *      | 1250062        | 1        | Acre Meter Assembly 30' - 3 Section |
| *      | 1250563        | <u>l</u> | Acre Meter Assembly 5'              |

## **3-PT ACRE METER**

,

.







| REF.# | PART#* | QTY      | DESCRIPTION                 |
|-------|--------|----------|-----------------------------|
| 1     | 120488 | 1        | Idler Arm (Clutch)          |
| 2     | 120245 | 1        | Idier Arm (Hopper)          |
| 3     | 601084 | 2        | 3/8" X 3" Bolt              |
| 4     | 123626 | 2        | Bushing - 3/8" ID X 2"      |
| 5     | 400015 | 2        | Chain Roller                |
| 6     | 602009 | 6        | 3/8" Flat Washer            |
| 7     | 602005 | 3        | 3/8" Lock Washer            |
| 8     | 600003 | 3        | 3/8" Hex Nut                |
| 9     | 601025 | 1        | 3/8" X 1 1/4" Bolt          |
| 10    | 124256 | 1        | Idler Spring Strap          |
| 11    | 601006 | 1        | 3/8" X 1 1/2" Bolt          |
| 12    | 700007 |