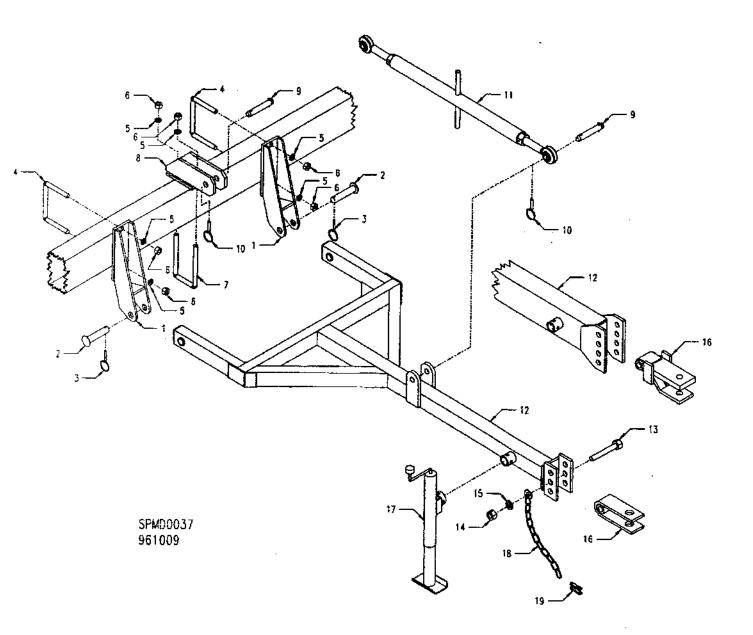

# MAIN FRAMES

| REF. # | PART#  | QTY REQ'D | DESCRIPTION                                  |
|--------|--------|-----------|----------------------------------------------|
| 1      | 520994 | 1         | 5' Main Frame - Not Shown                    |
| 1      | 520037 | 1         | 7' Main Frame - Not Shown                    |
| 1      | 520295 | 1         | 10' Main Frame - Not Shown                   |
| 1      | 520755 | 1         | 12' Main Frame - Not Shown                   |
| 1      | 520038 | 1         | 14' Main Frame - Shown                       |
| 1      | 520290 | 1         | 15' Main Frame - Not Shown                   |
| 2      | 520574 | 1         | 20' No-Till And Pull Type Main Frame - Shown |
| 2      | 520040 | 1         | 27' Main Frame - Not Shown                   |
| 3      | 521129 | 2         | Parking Stand                                |
| 4      | 126143 | 2         | Hand Grip                                    |
| 5      | 604018 | 2         | Small Hair Pin                               |