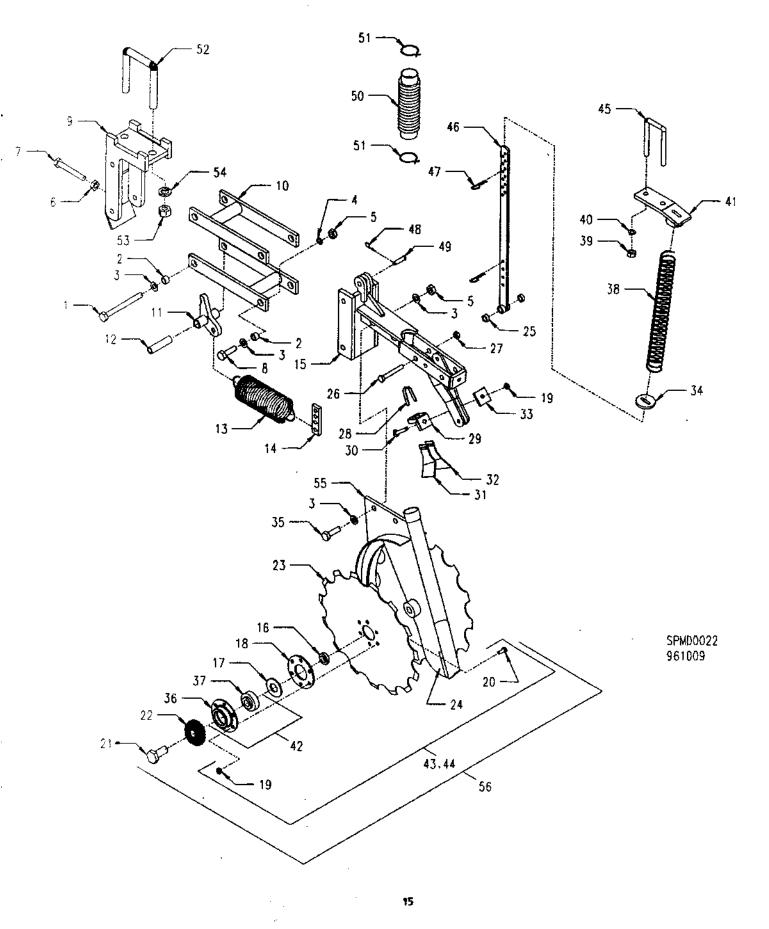

i

A,

UNIT RAILS

| REF.# | PART # | QTY       | DESCRIPTION                               |
|-------|--------|-----------|-------------------------------------------|
| 1     | 123780 | 1         | Unit Rail - 5' Grain Drill                |
| 1     | 123028 | 1&2       | Unit Rail - 7' And 14' Grain Drill        |
| 1     | 123029 | 1&2       | Unit Rail - 10' And 20' Grain Drill       |
| 1     | 123467 | 1         | Unit Rail - 12' Grain Drill               |
| 1     | 123155 | 2         | Unit Rail - 15' Grain Drill               |
| 1     | 123159 | 1         | Unit Rail - 20' Grain Drill On 40 F. H.   |
| 1     | 123030 | 2         | Unit Rail - 27' Grain Drill               |
| 2     | 122005 | 6,8,12,16 | Rail Hanger (10') (14' & 15') (20') (27') |
| 3     | 624009 | A/R       | 7/16" X 3 1/2" U-Bolt, 4 1/2" Long        |
| 4     | 624008 | A/R       | 7/16" X 3" U-Bolt, 3" Long                |
| 5     | 202012 | A/R       | 7/16" Lock Washer                         |
| 6     | 600011 | A/R       | 7/16" Lock Nut                            |