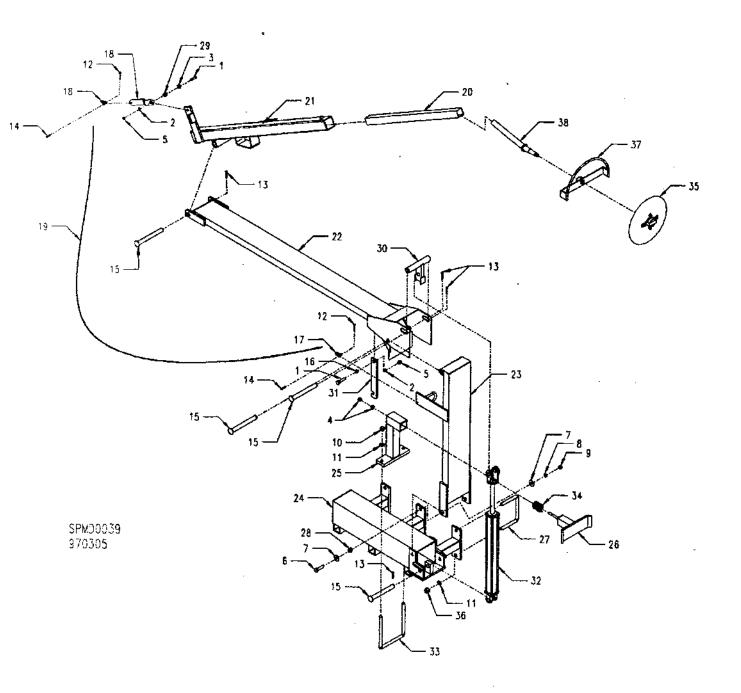

3/4" X 7", 5 1/2" Long          |
| 28     | 123695 | 4   | Spacer For Lower Arm                   |
| 29     | 120957 | 2   | Spacer For Cable Arm                   |
| 30     | 521002 | 2   | Cylinder Mounting Bracket              |
| 31     | 120971 | 2   | Safety Latch (Folded Position)         |
| 32     | 502197 | 2   | 2 X 20 Cylinder                        |
| 33     | 604230 | 2   | 3/4" X 7 3/4" U-Bolt, 9 3/4" Long      |
| 34     | 700018 | 2   | Spring For Stop                        |
| 35     | 522734 | 1   | Blade & Bearing Assembly               |
| 36     | 600004 | 12  | 3/4" Hex Nut                           |
| 37     | 521261 | 1   | Marker Blade Guard                     |
| 38     | 521214 | ĩ   | Disk Marker Extension Arm              |

# **30' TRI-FOLD MARKER**



#### **ACRE METERS**

| REF. # | PART #         | QTY      | DESCRIPTION                         |
|--------|----------------|----------|-------------------------------------|
| 1      | 325012         | 1        | Acre Meter 7' 3PT                   |
| 1      | 325025         | 1        | Acre Meter 7' PT                    |
| 1      | 325020         | 1        | Acre Meter 10'                      |
| 1      | 325056         | 1        | Acre Meter 12'                      |
| 1      | 325013         | 1        | Acre Meter 14'                      |
|        | 325021         | 1        | Acre Meter 15'                      |
| -      | 325014         | 1        | Acre Meter 20'                      |
| 1      | 325015         | 1        | Acre Meter 27'                      |
| 1