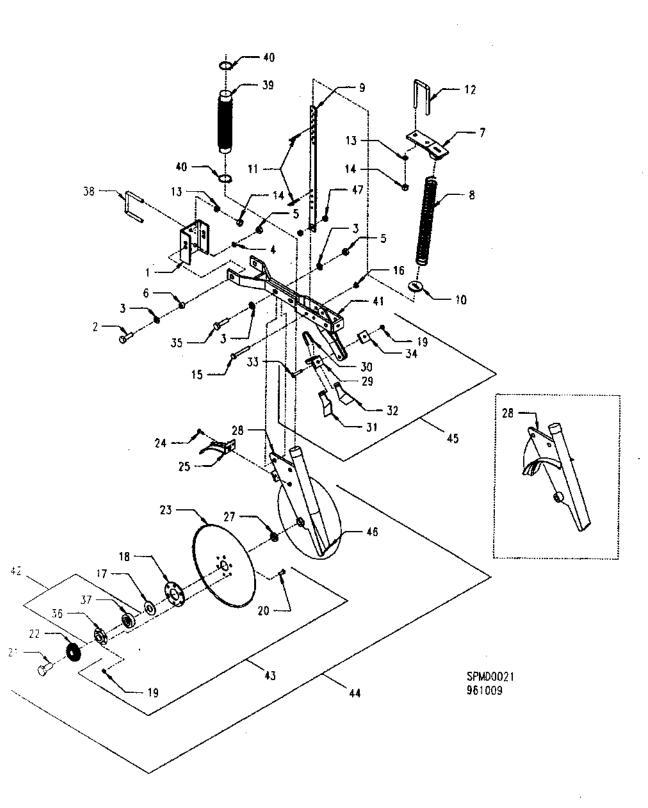

|

## **OPENER ASSEMBLY**

.



**15" NOTCHED OFFSET OPENER** 

!

İ

:

-



## SINGLE PRESS WHEELS

| MER H                                                                                                            | PART#            | QTY      | DESCRIPTION                                                                                                    |
|------------------------------------------------------------------------------------------------------------------|------------------|----------|----------------------------------------------------------------------------------------------------------------|
| and the second | 601163           | 1        | 1/2" X 4" Bolt                                                                                                 |
| 1 2