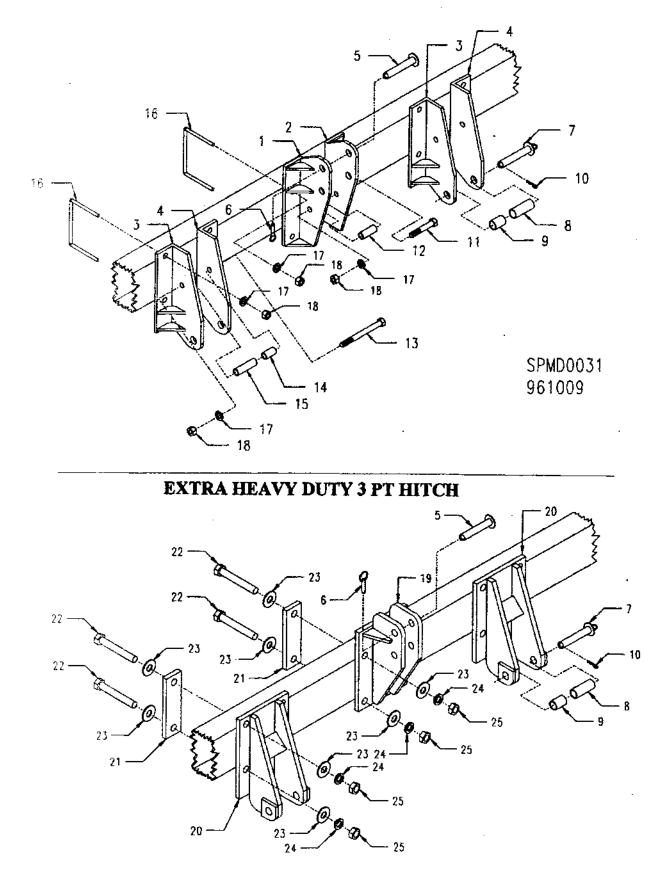

# MAIN FRAMES

| REF. # | PART#  | QTY REQ'D | DESCRIPTION                                  |
|--------|--------|-----------|----------------------------------------------|
| 1      | 520994 | 1         | 5' Main Frame - Not Shown                    |
| 1      | 520037 | 1         | 7' Main Frame - Not Shown                    |
| 1      | 520295 | 1         | 10' Main Frame - Not Shown                   |
| 1      | 520755 | 1         | 12' Main Frame - Not Shown                   |
| 1      | 520038 | 1         | 14' Main Frame - Shown                       |
| 1      | 520290 | 1         | 15' Main Frame - Not Shown                   |
| 2      | 520574 | 1         | 20' No-Till And Pull Type Main Frame - Shown |
| 2      | 520040 | 1         | 27' Main Frame - Not Shown                   |
| 3      | 521129 | 2         | Parking Stand                                |
| 4      | 126143 | 2         | Hand Grip                                    |
| 5      | 604018 | 2         | Small Hair Pin                               |