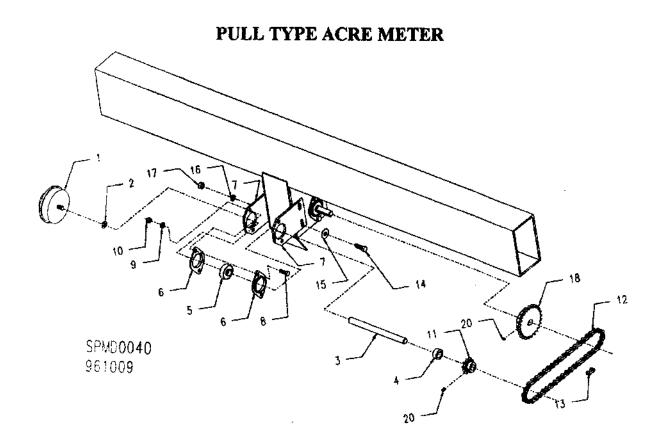

| 1250059        | 1        | Acre Meter Assembly 20' 3PT.        |
| *      | 1250061        | 1        | Acre Meter Assembly 27' 3PT.        |
| •      | 1250052        | 1        | Acre Meter Assembly 7' PT           |
| •      | 1250054        | 1        | Acre Meter Assembly 10' PT          |
|        | 1250348        | 1        | Acre Meter Assembly 12' PT          |
| *      | 1250056        | 1        | Acre Meter Assembly 14' PT          |
| *      | 1250058        | 1        | Acre Meter Assembly 15' PT          |
| *      | 1250060        | 1        | Acre Meter Assembly 20' PT          |
| *      | 1250062        | 1        | Acre Meter Assembly 30' - 3 Section |
| *      | 1250563        | <u>l</u> | Acre Meter Assembly 5'              |

## **3-PT ACRE METER**

,

.







| REF.# | PART#* | QTY      | DESCRIPTION                 |
|-------|--------|----------|-----------------------------|
| 1     | 120488 | 1        | Idler Arm (Clutch)          |
| 2     | 120245 | 1        | Idier Arm (Hopper)          |
| 3     | 601084 | 2        | 3/8" X 3" Bolt              |
| 4     | 123626 | 2        | Bushing - 3/8" ID X 2"      |
| 5     | 400015 | 2        | Chain Roller                |
| 6     | 602009 | 6        | 3/8" Flat Washer            |
| 7     | 602005 | 3        | 3/8" Lock Washer            |
| 8     | 600003 | 3        | 3/8" Hex Nut                |
| 9     | 601025 | 1        | 3/8" X 1 1/4" Bolt          |
| 10    | 124256 | 1        | Idler Spring Strap          |
| 11    | 601006 | 1        | 3/8" X 1 1/2" Bolt          |
| 12    | 700007