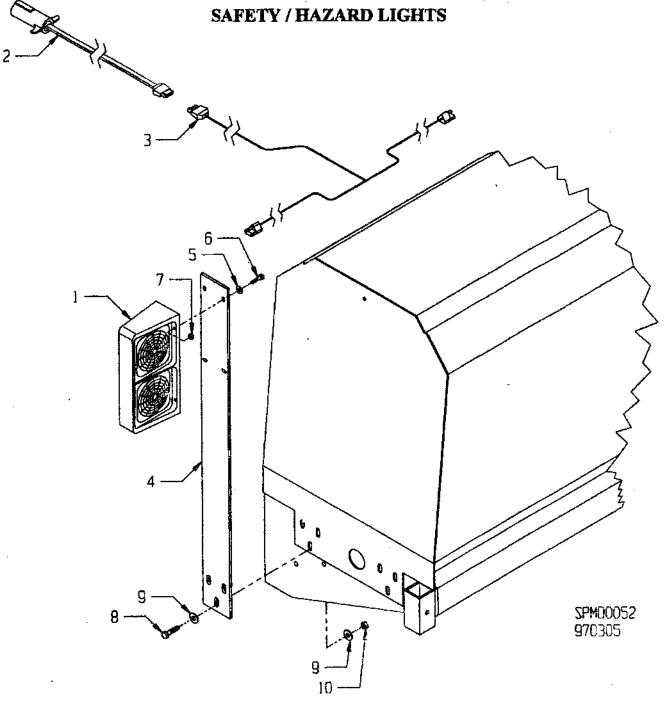

|  |  |  |

•



| REF, # | PART#          | QTY | DESCRIPTION                      |
|--------|----------------|-----|----------------------------------|
| 1      | 520953         | 1   | Wheel Brake Mounting Plate RH    |
| 1      | 520950         | 1   | Wheel Brake Mounting Plate LH    |
| 2      | 520 <u>952</u> | 1   | Adjustable Brake Bar RH          |
| 2      | 520951         | 1   | Adjustable Brake Bar LH          |
| 2      | 521266         | 1   | Adjustable Brake Bar L.H No Till |
| 3      | 601025         | 1   | 3/8" X 1 1/4" Bolt               |
| 4      | 602009         | 1   | 3/8" Flat Washer                 |
| 5      | 602005         | t   | 3/8" Lock Washer                 |
| 6      | 600003         | 1   | 3/8" Hex Nut                     |



| <b>REF</b> , # | PART#  | QTY | DESCRIPTION                   |
|----------------|--------|-----|-------------------------------|
| 1              | 522753 | 2   | Safety / Hazard Light         |
| 2              | 522751 | 1   | Wiring Harness - Tractor Plug |
| 3              | 522752 | 1   | Wiring Harness - T            |
| 4              | 121481 | 2   | Light Bracket                 |
| 5              | 602011 | 8   | 1/4" Flat Washer              |
| 6              | 601204 | 8   | 1/4" X 1 1/4" Bolt            |
| 7              | 600044 | 8   | 1/4" Flange Lock Nut          |
| 8              | 601006 | 6   | 3/8" X 1 1/2" Bolt            |
| 9              | 602009 | 12  | 3/8" Flat Washer              |
| 10             | 600012 | 6   | 3/8" Lock Nut                 |

ł,