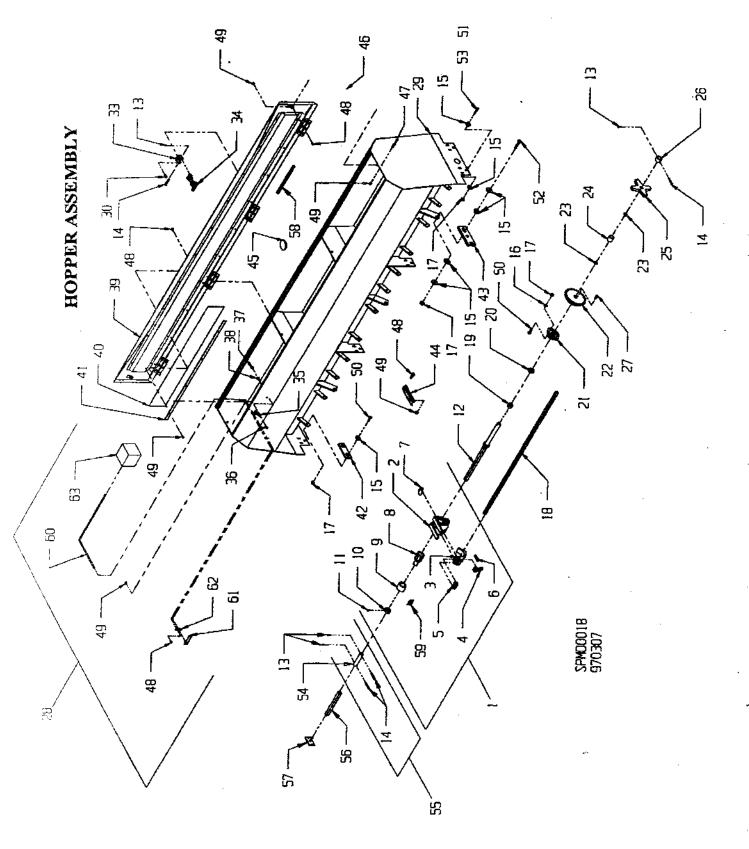

|                 | A DESCRIPTION OF THE OWNER OF THE | Anchor Brucket - Lid Latch<br>                                             | # 10 A 1/4 Bout | # 10 Look Washer           | Hower Lid 6' RH | Hopper Lid 6' LH | Hopper Lid 6 1/2"<br>Hommer Lid 6 1/2" RH | Hopper Lid 6 1/2' LH | (HopperLid 7 1/2' RH<br>HopperLid 7 1/2' 1/H | Hopper Lid 10' | Hopper Lid 10' RH                                                                                                  | Carvas Brido 5' | Centry Strip 6' | Larvas Strip o 1/2<br>Carvas Strin 7 1/2'                                                        | Canvas Strip 10' | Carrya Clamp 5' | Canvas Clamp 6'                                      | Carryas Clamp 7 1/2          | Carras Clamp 10               | Meter Kickout Shaft Lever | Meter Mount Brack at | 2" Metal Plug<br># 4 Chain 14 1/2" Long    | 1/4" X 3/4" Bolt     | 1/4" X 1/2" Bolt<br>1/4" Fack Nut  | 3/8" X 1" Bolt             | 3/8" X 1 1/4" Bolt<br>  3/8" X 1 1/2" Bolt (6 1/2", 7 1/2", 10") | 3/8" X 1 3/4" Bolt (6 1/2' Hopper Only) | 3/8' X 2" Bolt (7 1/2' Hopper Only)<br>Drive Shaft Coupling (14' P.T. 20', 27', Drift) | Coupling Aasy (Items 13, 14,54) (14' P.T. 20'27 Drill) | Meter Drive Shaft (27'Center Hopper, 14' PTRHHopper)<br>Meter Shaft Right Hand (22') | Meter Shaft Right Hand (14') | Meter Shaft Right Hand (15')<br>Meter Shaft Store | Protective Trim | Calibration Sticker<br>Indicator Rod  | Pointer           | Bearing Assembly<br>indicator Float Block                            |
|-----------------|-----------------------------------------------------------------------------------------------------------------|----------------------------------------------------------------------------|-----------------|----------------------------|-----------------|------------------|-------------------------------------------|----------------------|----------------------------------------------|----------------|--------------------------------------------------------------------------------------------------------------------|-----------------|-----------------|--------------------------------------------------------------------------------------------------|------------------|-----------------|------------------------------------------------------|------------------------------|-------------------------------|---------------------------|----------------------|--------------------------------------------|----------------------|------------------------------------|----------------------------|------------------------------------------------------------------|-----------------------------------------|----------------------------------------------------------------------------------------|--------------------------------------------------------|--------------------------------------------------------------------------------------|------------------------------|---------------------------------------------------|-----------------|---------------------------------------|-------------------|----------------------------------------------------------------------|
|                 | QTV                                                                                                             | ž:                                                                         | × ×             | AR.                        |                 | <b></b>          | -                                         | -                    |                                              |                |                                                                                                                    |                 |                 |                                                                                                  | -                | -               |                                                      | a , p-a                      |                               | ¥ ¥                       | AR                   | - AR                                       | ы                    | AR<br>X X                          | Å                          | AR<br>2,2,3                                                      | ÅR                                      | ۶Å                                                                                     | AR                                                     | <b>-</b> -                                                                           |                              | 7=4 pm                                            | A\R             | - AR                                  | -                 |                                                                      |
| HOPPER ASSEMBLY | # 1844                                                                                                          | 322002                                                                     | 200009          | 602020                     | 521155          | 521155           | 521156<br>521189                          | 521189               | 521157<br>521157                             | 521158         | 521190                                                                                                             | 624151          | 624152          | 624154                                                                                           | 624155           | 124259          | 124260                                               | 124262                       | 124263                        | 120054                    | 124001               | 1250068<br>624014                          | 601015               | 601031<br>600008                   | 601047                     | 601025<br>601006                                                 | 601024                                  | 601034<br>123016                                                                       | 522005                                                 | 128009                                                                               | 128009                       | 128020<br>522749                                  | 821014          | 220035<br>521180                      | 521024            | 702064<br>323004                                                     |
| R ASSI          | NET #                                                                                                           | 5                                                                          | 8 £             |                            | 6               | <u>6</u>         | r<br>R                                    | 66                   | R R                                          | 8              | 65.92                                                                                                              | \$              | \$ 9            | \$ \$                                                                                            | ę                | 41              | 44                                                   | : 1                          | 4 (                           | \$\$                      | 4                    | <b>)</b><br>2 3                            | 47                   | 48<br>49                           | 8                          | 22                                                               | 33                                      | 5 X                                                                                    | 55                                                     | % %                                                                                  | 36                           | 55                                                | 58              | 6 9                                   | 61                | 88                                                                   |
| PPE             |                                                                                                                 |                                                                            |                 |                            |                 |                  |                                           |                      |                                              |                |                                                                                                                    |                 |                 |                                                                                                  |                  |                 |                                                      |                              |                               |                           |                      |                                            |                      |                                    |                            |                                                                  |                                         | 9. J                                                                                   |                                                        |                                                                                      |                              |                                                   |                 |                                       |                   |                                                                      |
|                 | <b>OLE KINGON</b>                                                                                               | (*) Matter Automatiy (Rems 2-11)<br>(*) Matter Haudian With Diastic Insact | Cleanout Arm    | Cleanout Fingor<br>Bushine | Spring          | Wiper            | reed Rould<br>Roller Bushing              |                      | NY - ZU SEI STREW A. L/Z" LODE               |                | Meter Drive Shaft (End Hopper 6 1/2')<br>Meter Drive Shaft (7 1/2')                                                |                 | N N             | 3/8" Flat Washer                                                                                 | 3/8" Lock Washer | 3/8" Lock Nut   | Moter Kickour Shaft (5')<br>Meter Kickour Shaft (6') | Meter Kickout Shaft (6 1/2') | Meter Kicktour Shaft (7 1/2') | 3/47 - 16 Nut             | DDO Spacer           | Flush Mounted Bearing<br>40- B 28 Sprocket | 3/4" SAE Flat Warber | I "Spacer<br>Meter Adjustment Knob | Stop - Collist Meter Shaft | L/4" Key<br>Erropty / Full Indicator                             | 5. Hopper                               | 6 6' Hopper RH<br>6 6' Hopper LH                                                       | 6 1/2' Hopper                                          | 6 1/2' Horper RH<br>6 1/2' Horeer LH                                                 | 7 L/2' Hopper RH             | 7 1/2' Ropper LN                                  | 10' Hopper RH   | 10' 110pper LH<br>  5/16" X 5/8" Bolt | 5/16" Lock Washer | f %/16" Hex Nut<br>Mounting Bracket Lid Latch<br>T M T ach - Publier |
|                 |                                                                                                                 |                                                                            |                 |                            |                 |                  |                                           |                      |                                              |                |                                                                                                                    | ł.              |                 |                                                                                                  |                  |                 |                                                      | 1                            |                               |                           |                      |                                            |                      |                                    | _ ·                        |                                                                  | _                                       |                                                                                        | -                                                      | -                                                                                    | . _                          |                                                   | <b>_</b>        | - \$                                  | ۲Ę                | <b>*</b> **                                                          |
|                 | 88 <sup>6</sup>                                                                                                 | ¥-                                                                         |                 | - 6                        | ī               |                  |                                           |                      |                                              |                |                                                                                                                    | -               | ξ.              | 5<br>1<br>2<br>1<br>2<br>1<br>2<br>1<br>2<br>1<br>2<br>1<br>2<br>1<br>2<br>1<br>2<br>1<br>2<br>1 | ¥:               | ž,              |                                                      | - 14                         | ~ ~                           |                           |                      |                                            | ļ                    |                                    |                            |                                                                  |                                         |                                                                                        | <b>_</b>                                               |                                                                                      | <u> </u>                     |                                                   | Ļ               | <                                     | Ļ                 | <b>~</b> ~ ~ ~                                                       |
| 535.02 <b>.</b> | ×                                                                                                               | AVA 200220                                                                 | 820001 1        | 820002 1                   |                 | 820004           | 820006 I                                  | 325004 1             | 521159 1                                     | 521160 1       | 520333 1 1 2 2 2 2 3 3 3 2 2 2 3 3 2 2 2 3 3 3 2 2 2 3 3 2 2 3 3 2 2 2 3 3 2 2 2 2 2 2 2 2 2 2 2 2 2 2 2 2 2 2 2 2 | 520321 1        | 604081 A/R      |                                                                                                  | -                | +               | 128074 2                                             |                              | 128022 2                      | 600025                    | 30502                | 325002                                     | 602013               | 123010                             | 123158                     | 522714                                                           | 521044                                  | 521150<br>521184                                                                       | 521152                                                 | 521185<br>521186                                                                     | 521153                       | 521183<br>521154                                  | 321187          | 521188<br>601012 A                    | ┼╌                | 322003 A 821001 A                                                    |