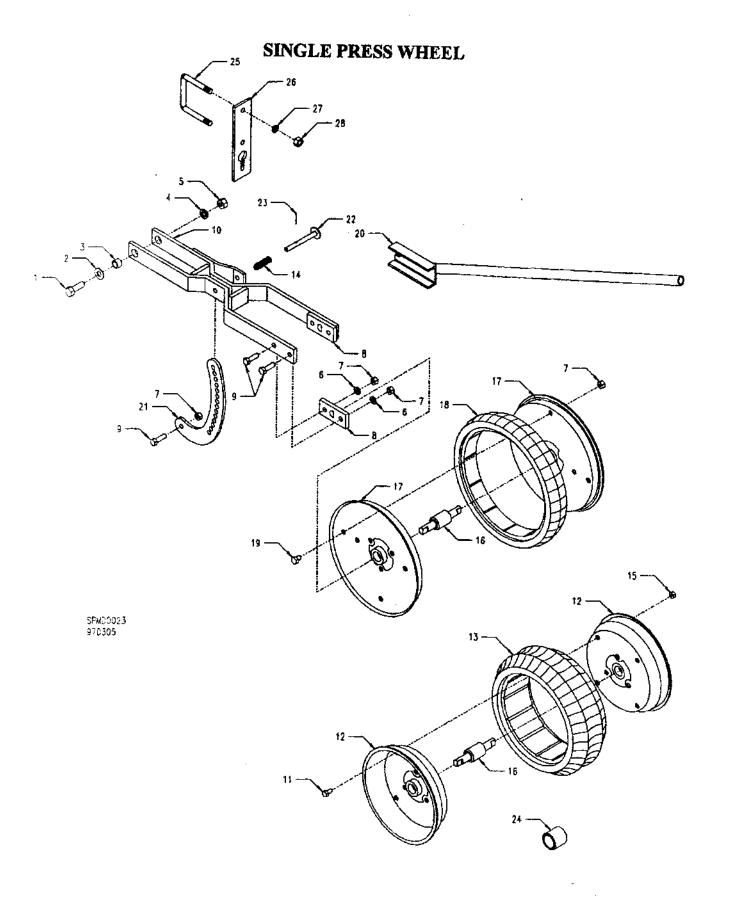

|
|                                                                                                                  | 522428           | 1        | 1 X 12 Wheel Half, Tire & Bearing Assembly - Single Arm                                                        |
|                                                                                                                  | 522694<br>522695 | 1        | 1 X 12 Wheel Half, Tire & Bearing Assembly - Single Arm                                                        |
| L                                                                                                                | 522695           | <u>↓</u> | I A 12 WINCI Ban, THE & DEATING ASSERIOLY - DOUDLE AFM                                                         |



---

.

# 2 X 13 DUAL PINCHER WHEEL & FRAME ASSEMBLY

| REF.        | PART # | QTY         | DESCRIPTION                                                                        |
|-------------|--------|-------------|------------------------------------------------------------------------------------|
| ·· <b>1</b> | 601009 | 2           | 1/2" X 1 1/2" Bolt                                                                 |
| 2           | 602008 | 2           | 1/2" Flat Washer                                                                   |
| 3           | 103002 | 2           | Bushing                                                                            |
| 4           | 602007 | 2           | 1/2" Lock Washer                                                                   |