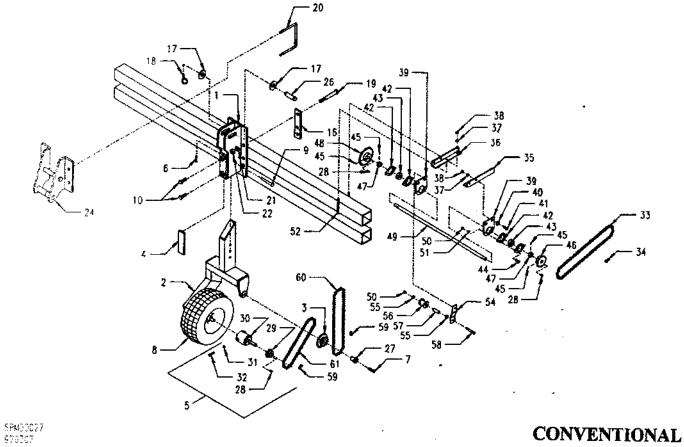

|
| 58           | 601084           | 1          | 3/8" X 3" Bolt                                        |
| 59           | 624003           | A/R        | # 40 Connecting Link                                  |
| 59           | 624066           | A/R        | # 40 Offset Link                                      |
| 60           | 624149           | A/R        | # 40 Chain                                            |
| 61           | 624158           | 1          | # 40 Chain - 57 Links                                 |
| 62           | 624159           | 1          | # 40 Chain - 71 Links                                 |
| I            | ,,,              | l          | · · · · · · · · · · · · · · · · · · ·                 |

.

.,

## 5' & 7' 3 PT DRIVE WHEEL



23

**NO-TILL** 



.

# FLOATING DRIVE ARM ASSEMBLY



| REF.# | PART#  | QTY. | DESCRIPTION                                     |
|-------|--------|------|-------------------------------------------------|
| 1     | 520343 | 1    | Spring Cover FDA                                |
| 2     | 520342 | 1    | Spring Rod FDA                                  |
| 3     | 720007 | 1    | 80 lb. Pressure Spring                          |
| 4     | 601141 | 2    | 7/16" X 5" Bolt                                 |
| 5     | 600011 | 2    | 7/16" Lock Nut                                  |
| 6     | 123068 | 2    | Bushing                                         |
| 7     | 602016 | 2    | 5/8" Flat Washer                                |
| 8     | 602015 | 2    | 5/8' Lock Washer