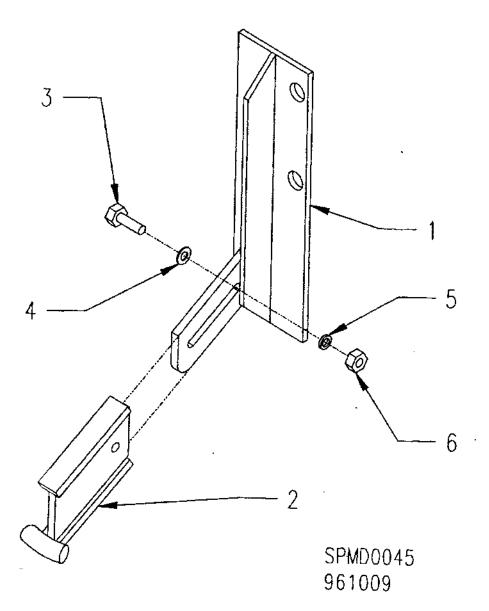

|  |  |  |
| 13         | 600006             | A/R        | 1/2" Lock Nut                                                                                  |  |  |  |
| 15         | 103004             | 2          | Small Swivel Spacer                                                                            |  |  |  |
| 16         | 601235             | A/R        | 7/16" J-Bolt                                                                                   |  |  |  |
| 17         | 121551             | A/R        | 1/4" Spacer Plate                                                                              |  |  |  |
| 18         | 103002             | A/R        | Medium Swivel Spacer                                                                           |  |  |  |

•



| REF, # | PART#          | QTY | DESCRIPTION                      |
|--------|----------------|-----|----------------------------------|
| 1      | 520953         | 1   | Wheel Brake Mounting Plate RH    |
| 1      | 520950         | 1   | Wheel Brake Mounting Plate LH    |
| 2      | 520 <u>952</u> | 1   | Adjustable Brake Bar RH          |
| 2      | 520951         | 1   | Adjustable Brake Bar LH          |
| 2      | 521266         | 1   | Adjustable Brake Bar L.H No Till |
| 3      | 601025         | 1   | 3/8" X 1 1/4" Bolt               |
| 4      | 602009         | 1   | 3/8" Flat Washer                 |
| 5      | 602005         | t   | 3/8" Lock Washer                 |
| 6      | 600003         | 1   | 3/8" Hex Nut                     |



| <b>REF</b> , # | PART#  | QTY | DE