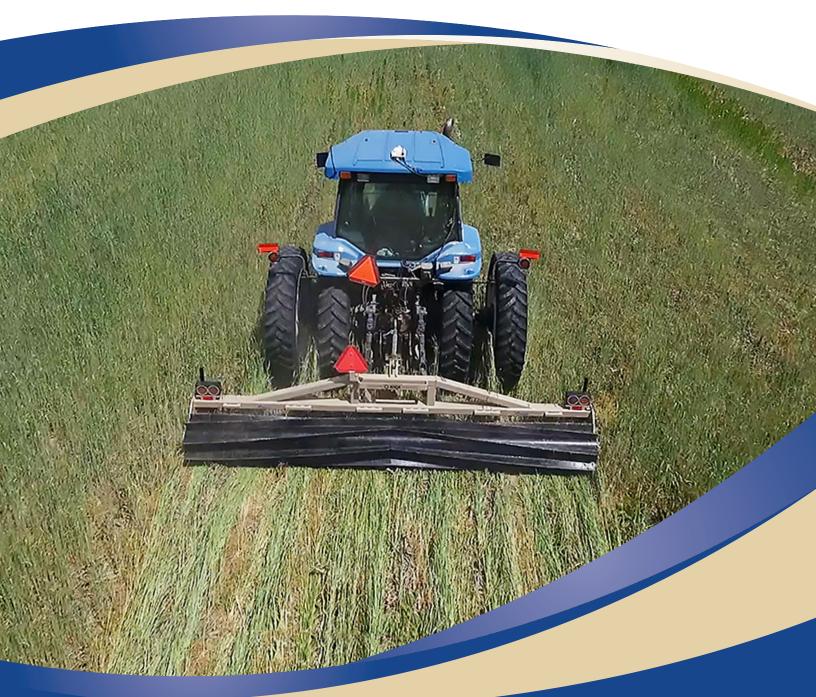

## Ninja Crimper

Rugged, Heavy Duty Cover Crop Crimper

## Simple & Effective Cover Crop Management Tool

Available sizes range from 5' to 20' in rigid and folding models

Available in a variety of sizes and configurations, the Ninja Roller Crimper features 3/8" thick chevron pattern blades for smooth rolling and heavier bearings than competitors.

Its chevron blades roll smooth and lay residue down to the ground before crimping. The laid down residue will form a weed suppressing matte, conserve soil moisture, and increase organic matter.