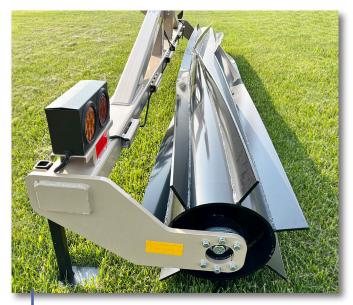

Available in a variety of sizes and configurations, the Ninja Roller Crimper features 3/8" thick chevron pattern blades for smooth rolling and heavier bearings than competitors.

Its chevron blades roll smooth and lay residue down to the ground before crimping. The laid down residue will form a weed suppressing matte, conserve soil moisture, and increase organic matter.

- Innovative Blade Design
- High Quality Gloss Black & Tan Paint
- High Point Load at Blade Edge
- Adjustable Weight (Add/Remove Water)
- Oversized Heavy Duty Greaseable Bearings
- Low Maintenance
- Standard Light Kit