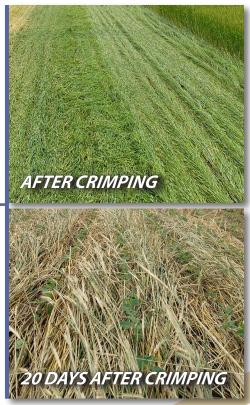

Available in a variety of sizes and configurations, the Ninja Roller Crimper features 3/8" thick chevron pattern blades for smooth rolling and heavier bearings than competitors.

Its chevron blades roll smooth and lay residue down to the ground before crimping. The laid down residue will form a weed suppressing matte, conserve soil moisture, and increase organic matter.